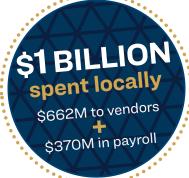

WORKFORCE

QUARTER TWO UPDATE | 2022

GOLDEN PASS AND CCZJV HAVE AWARDED NEARLY

\$662 MILLION

WITH NEARLY

1,000 LOCAL VENDORS

TOP AWARDS: Road plates • Rigging • Lumber Temporary power sand • Civil supplies

MAINTAINING OUR LIST OF

\$370+ MILLION

LOCAL PAYROLL TO DATE